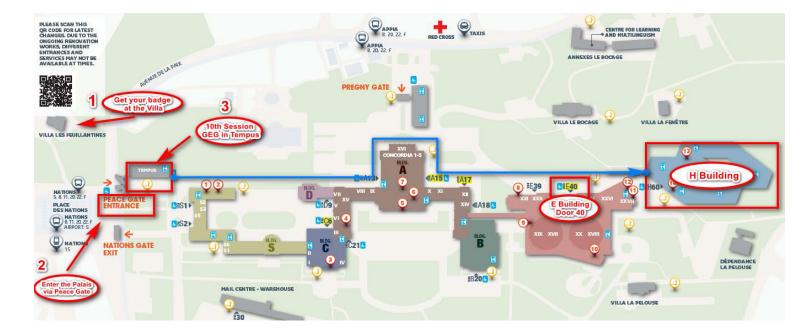

#### Meeting Room for the GMI Oil & Gas Meeting

Once you are issued a badge, you will enter through the Peace Gate. The Oil & Gas meeting will begin at **14:00 CET (UTC +1) in room H-207**. It is approximately a 20-minute walk from the Peace Gate entrance to the meeting room. Please see a map of the Palais below with instructions on how to access Building H.

# Access to the Palais

1. After entering through **PEACE GATE BIS** (at Palais des Nations), you will see **Tempus building** and a parking lot in front of it to your left.

2. To get from Tempus to H building, where **H-207** is (for Wednesday meeting) follow the path indicated by the **blue line** as illustrated below.

3. On your way you will walk past the Pregny Gate on your left and continue straight in the direction of the E Building (tall building connected to the Palais des Nations). You will then enter a car park from which you will easily see the main entrance to the building, which is **DOOR 40**. Continue the path and you will see **H building** (glass).